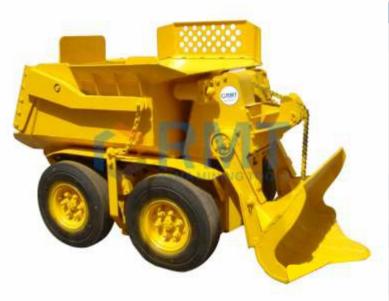

## RMT C310 | CAVO / HOPPER LOADER

**RMT C310 Loader** is mounted on four extra rubber moulded tyres. **Loader** is used for filling the machine hoper with the required raw material without human intervention. These rugged, reliable, fast and easily manoeuvrable hopper loaders are used in mines, tunnels, slopes, draw points etc. With **RMT Hopper Loader**, one person can easily handle loading, transport and unloading. A powerful air cylinder is used for unloading the material from the loader.

## What is good about it

- Technically Equivalent to Cavo 310 of Atlas Copco
- 2 nos. traction ear box with case hardened gear train and 2 nos. vane motor for 4 wheel drive
- Chain drive bucket system with double vane type air motor
- Three stage air dumping cylinder with hard nickel plated body & PU seals
- 3 pieces spherical bearing in both side arms
- Easy hand control for travelling, bucket operation and dumping
- 4+1 nos. 7.00 X 12.00 "tyre tube" type enlarged to 9.00 X 12.00