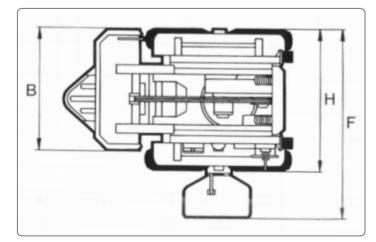

| 2920 mm |
|---------|
| 1250 mm |
| 2120 mm |
| 1450 mm |
| 1900 mm |
| 1360 mm |
| 910 mm  |
| 2410 mm |
|         |