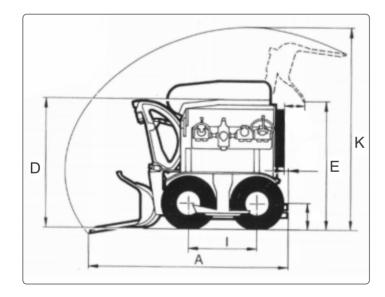

| 2920 mm |
|---------|
| 1250 mm |
| 2120 mm |
| 1450 mm |
| 1900 mm |
| 1360 mm |
| 910 mm  |
| 2410 mm |
|         |